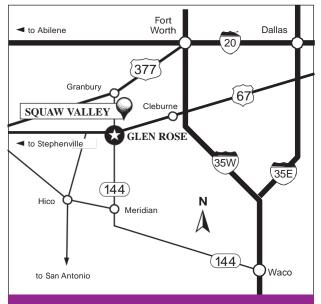

## The Bishop Iker Challenge 24th Annual Golf Tournament June 7, 2024

Play a round for the Kids

Squaw Valley Golf Course Hwy 144 at Hwy 67 800-831-8259

Online tournament registrations available at: www.thebishopikerchallenge.com

### See you on the course!

Bishop Iker personally invites you to accept "The Bishop Iker Challenge"

- Place: Squaw Valley Golf Course 2439 East Hwy 67 Glen Rose, TX Telephone: 1-800-831-8259
- Type: 4-person Scramble Shotgun Start at 8:30 am (Both 18-hole courses)
- Date: June 7, 2024 (Friday) Ensure your spot now by registering before May 24